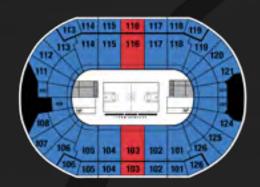

# SEATING CHART + TICKETS

Please reserve your all-session tickets through your institutional ticket office prior to January 17, 2022, to receive the discount.

#### **TICKETMASTER.COM**

\$219 Reserved Seating All Sessions, \$45 [Session I], \$60 (Sessions II and III) and \$85 [Sessions IV and V] Reserved per Session

Student Tickets, \$10 per Session

Enterprise Center enacted a no bag policy in January 2021 – medical and parent bags are exceptions.