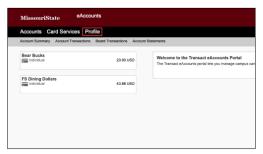

Go to www.missouristate.edu/onlinephotosubmission to start the photo submission process.

Click the link for **Online Photo Submission** and sign in with your My Missouri State Account: <a href="https://www.missouristate.edu/eaccounts">https://www.missouristate.edu/eaccounts</a>.

You will need to be able to login to your Missouri state account.

For Help with this you can contact the Help Desk for assistance. <a href="https://helpdesk.missouristate.edu/">https://helpdesk.missouristate.edu/</a>