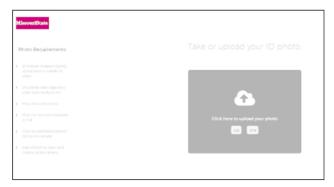

## **Photo Requirements**

- > Take photo against a plain, light color background
- ➤ NO Black or White Photos Only Color
- > NO sunglasses or hats
- Crop photo above head to middle of chest
- > Face must be positioned directly facing the camera
- > Eyes opened and looking at the camera

 You will then select, Click Here to Upload Your Photo. Make sure your picture follows the photo requirements.

You can also contact the BearPass Card Office for assistance.

Email: BearPassCard@Missouristate.edu