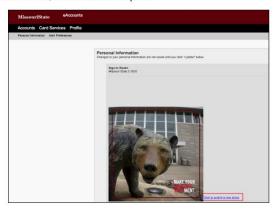

Once you get signed in

2. Select Profile

3. Click the link, Click to submit a new photo.

We **request** your full attention to the photo requirements listed below, as these will aid the process for your photo to be **accepted**.