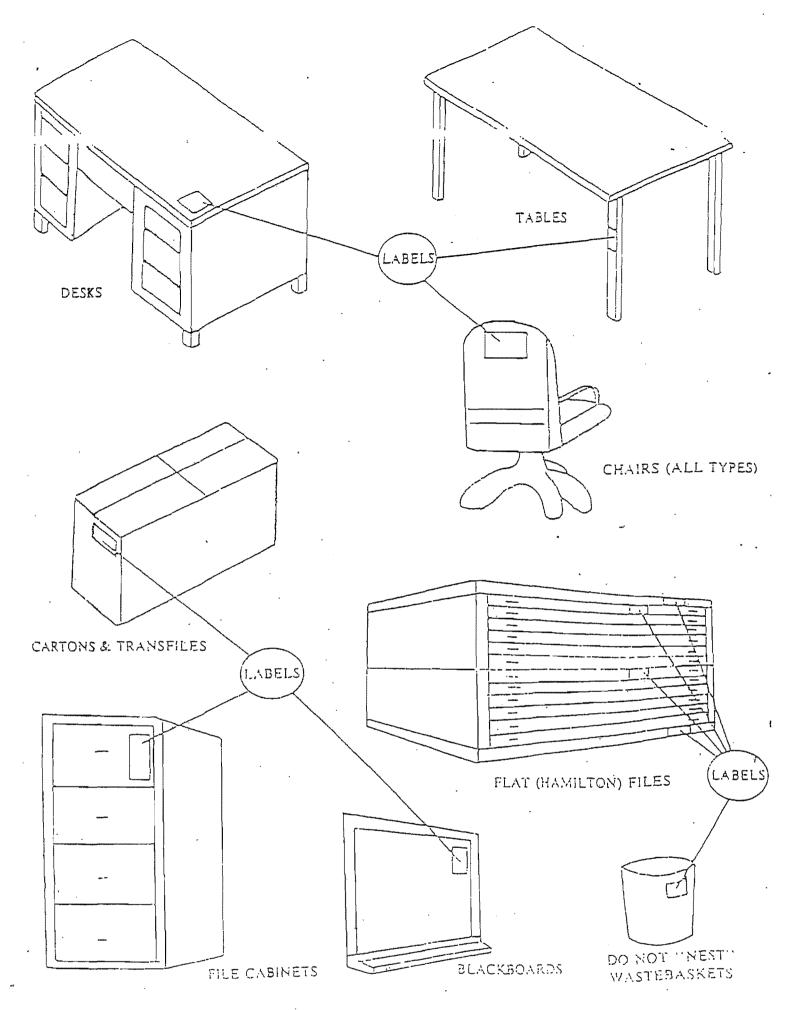

LABEL PLACEMENT

## GENERAL INSTRUCTIONS FOR OFFICE RELOCATIONS

| Labeling of items:      |                                                                                                                                                                                                                                                                                                                                                                                                                                                                                                                                        |
|-------------------------|----------------------------------------------------------------------------------------------------------------------------------------------------------------------------------------------------------------------------------------------------------------------------------------------------------------------------------------------------------------------------------------------------------------------------------------------------------------------------------------------------------------------------------------|
|                         | All items to be moved must be labeled Everyone will be given appropriate labels Non-labeled items will be left behind Multiple pieced items must have a label on each piece Labels should be placed according to attached diagram                                                                                                                                                                                                                                                                                                      |
| Packi                   | ng of cartons:                                                                                                                                                                                                                                                                                                                                                                                                                                                                                                                         |
|                         | All cartons must be labeled on the side of carton All cartons must be labeled on the side of carton Cartons packed in individual work area or offices should be marked, 1 of 5, 2 of 5, etc., to assure that each person receive the correct number of cartons or pieces Typewriters and CRT's do not need to be packed, but must be tagged                                                                                                                                                                                            |
| Additional information: |                                                                                                                                                                                                                                                                                                                                                                                                                                                                                                                                        |
|                         | Personal items should be taken home prior to move Electrical cords should be unplugged and wrapped Small pictures/Artwork should be packed Small plants should be hand carried by employee Lock file drawers if possible – do not use tape Empty trashcans that are to be moved prior to move Stack cartons in office/work area with labels facing out on the same side Furniture will be placed at the new location according to the layout submitted Additional movement of placed furniture at destination may result in additional |