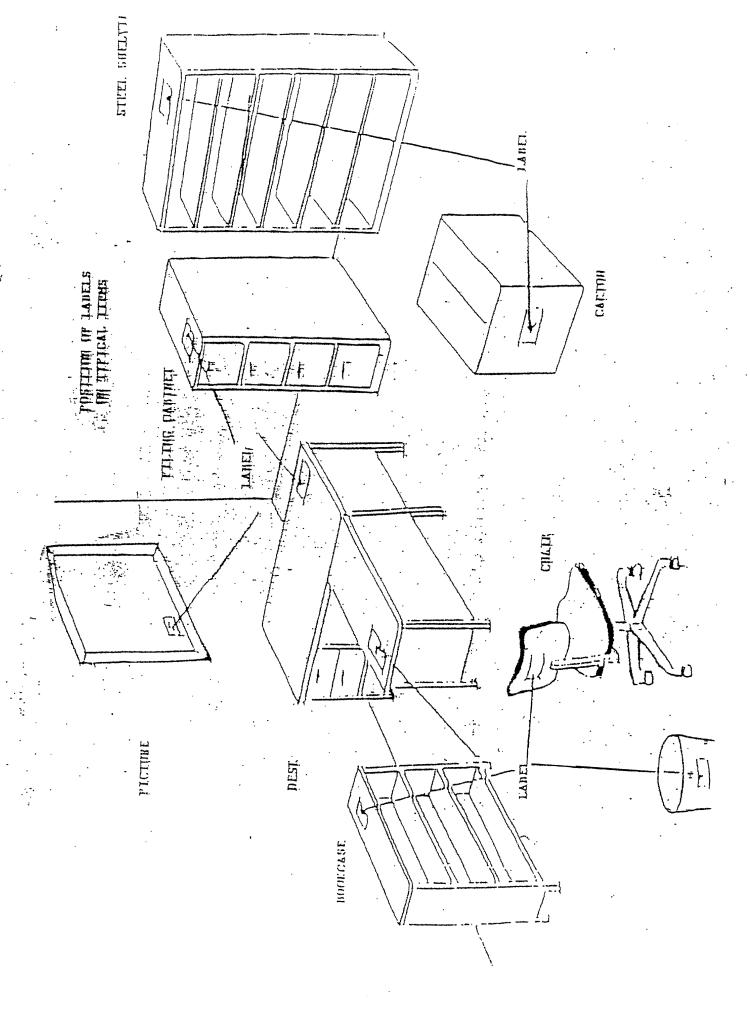

LABEL PLACEMENT

## GENERAL INSTRUCTIONS FOR OFFICE RELOCATIONS

| Labeling of items:      |                                                                                                                                                                                                                                                                                                                                                                                                                                                                                                                                        |
|-------------------------|----------------------------------------------------------------------------------------------------------------------------------------------------------------------------------------------------------------------------------------------------------------------------------------------------------------------------------------------------------------------------------------------------------------------------------------------------------------------------------------------------------------------------------------|
|                         | All items to be moved must be labeled Everyone will be given appropriate labels Non-labeled items will be left behind Multiple pieced items must have a label on each piece Labels should be placed according to attached diagram                                                                                                                                                                                                                                                                                                      |
| Packi                   | ng of cartons:                                                                                                                                                                                                                                                                                                                                                                                                                                                                                                                         |
|                         | All cartons must be labeled on the side of carton All cartons must be labeled on the side of carton Cartons packed in individual work area or offices should be marked, 1 of 5, 2 of 5, etc., to assure that each person receive the correct number of cartons or pieces Typewriters and CRT's do not need to be packed, but must be tagged                                                                                                                                                                                            |
| Additional information: |                                                                                                                                                                                                                                                                                                                                                                                                                                                                                                                                        |
|                         | Personal items should be taken home prior to move Electrical cords should be unplugged and wrapped Small pictures/Artwork should be packed Small plants should be hand carried by employee Lock file drawers if possible – do not use tape Empty trashcans that are to be moved prior to move Stack cartons in office/work area with labels facing out on the same side Furniture will be placed at the new location according to the layout submitted Additional movement of placed furniture at destination may result in additional |