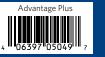

# Sam's Club<sup>®</sup> Certificate

#### Enjoy the value of Membership!

Receive a \$25 Sam's Club Gift Card when you join or renew as a Plus Member. Or, receive a \$10 Sam's Club Gift Card when you join or renew as a Business or Advantage Member.

### This certificate is valid for Offer good through

A Sam's Club Plus<sup>®</sup> Membership includes one primary card and one spouse (or other household member over the age of 18) card. An Advantage Membershi includes one primary card and one spouse (or other household member over the age of 18) card. Primary Memberships are valid for one year from the date of issue. Walmatt<sup>®</sup> and Sam's Club Associates are not eligible. The certificate may be redeemed for a new Membership or renewal of a Membership. The incent with this offer cannot be used toward Membership fees, and must be claimed within 30 days of Membership spup or renewal of a Membership. The incent Certificates and special promotions are not valid at **SamsClub.com** or by mail. Primary Membership fee (\$40 for Advantage, \$100 for Plus – does not include in some places; fees subject to change) will apply at the time of renewal. Not valid with any other offer. Visit **SamsClub.com/privacy** to view our privacy polic Offer not valid in Puerto Rico. For a limited time only. One time use only. Only original certificates accepted.